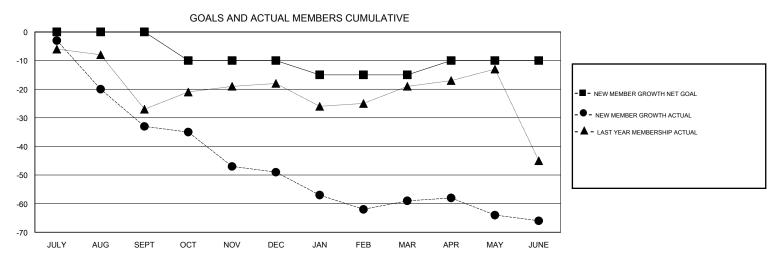

## MONTHLY MEMBERSHIP PROGRESS REPORT

District A 4

Results as of: 6/30/2017

37

64

OPEN **LOCATION ONTARIO GMT CA** Clubs Members RESULTS FOR 2016-2017 RESULTS FOR 2016-2017 NEW CLUB GOAL NEW CLUBS DROPPED CLUBS NEW MEMBER GROWTH NEW MEMBER DROPPED QUARTER QUARTER NET GOAL (not reinstated GROWTH ACTUAL (not MEMBERS ACTUAL or transfers) reinstated or transfers) (including transfers) 0 0 0 0 19 52 JULY/AUG/SEPT JULY/AUG/SEPT 0 0 1 -10 26 42 OCT/NOV/DEC OCT/NOV/DEC

JAN/FEB/MAR

APR/MAY/JUNE

-5

5

27

57

JAN/FEB/MAR

APR/MAY/JUNE

0

0